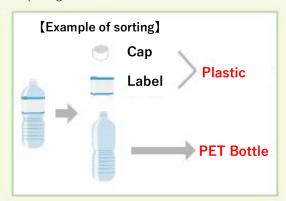

## From April, how to dispose of garbage will change.

New Plastic Day (Collection day is once a week)

Sorting and collection of plastic garbage will begin from April.

Please sort them and put them in the designated bags. Please wash and dry dirty or smelly items before disposing of them.