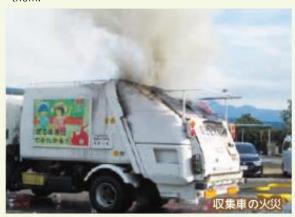

If there is any gas left in a can, it may cause a fire in the garbage trucks or at the Cleaning Center. Please be sure to use up all the contents before disposing of them.

Please watch the videos on how to dispose of garbage.