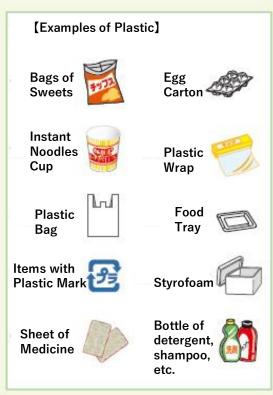

## From April, how to dispose of garbage will change.

New Plastic Day (Collection day is once a week)

Sorting and collection of plastic garbage will begin from April.

Please sort them and put them in the designated bags. Please wash and dry dirty or smelly items before disposing of them.